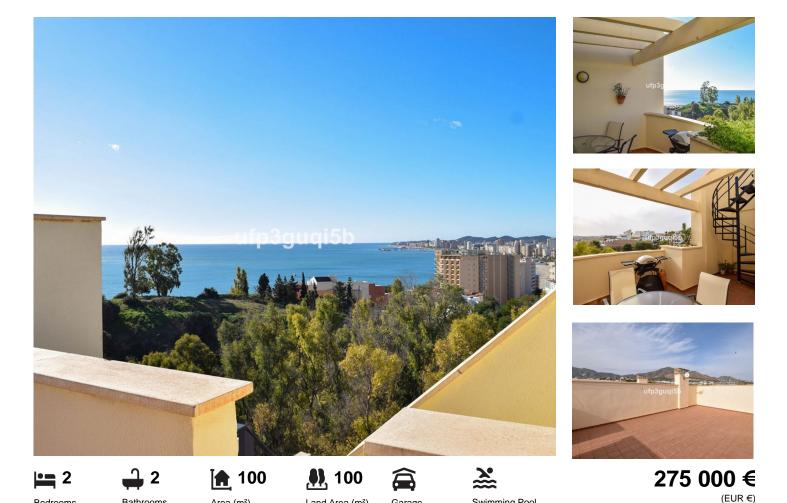

## Spectacular penthouse with a large roof terrace with sea views and close to the beach

Land Area (m<sup>2</sup>)

Located in lower Torreblanca, Fuengirola, Costa del Sol

Area (m<sup>2</sup>)

This two-bedroom apartment, with a gorgeous view of the Fuengirola bay and a large rooftop terrace, is located in a quiet and well maintained gated community close to the beach.

Garage

Swimming Pool

The apartment has a fully fitted kitchen with a laundry area. Living room with space for dining table and a lounge area, the large glass doors let the light in and opens to the terrace, from the terrace a staircase leads up to the rooftop. Two bedrooms with built in wardrobes and two bathrooms, master bedroom with ensuite bathroom and access to the terrace.

The apartment is equipped with central aircon.

Bathrooms

Bedrooms

The community has a large pool area, gym with sauna and a paddle court. It is walking distance to

T Marbella (+34) 951 203 716 · T Murcia (+34) 968 979 700 · E sales@realestate-space.com Marbella Office:-Marbella Old Town Calle Africa 2, Marbella 29601