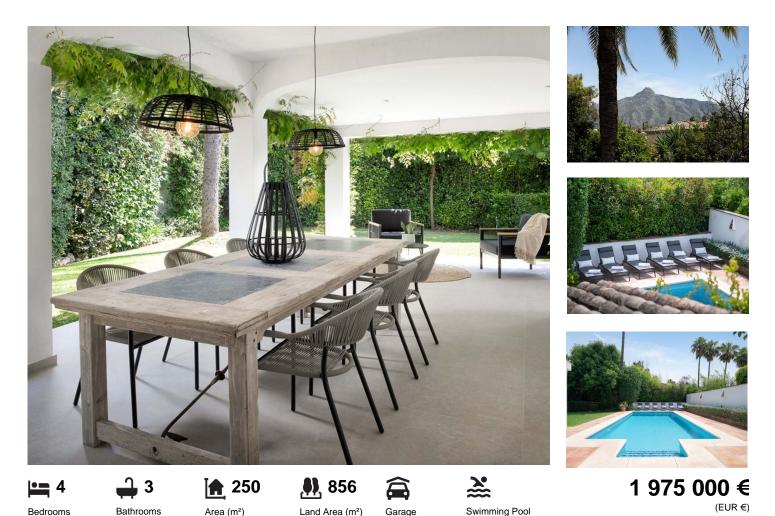

## Marbella - Villa

This beautiful property is situated in the heart of Nueva Andalucia, just 700m from Centro Plaza and 1,5km from Puerto Banus with its lovely port and beaches. As the location is in a "cul de sac" you have a lot of privacy with peace and quiet. It has been totally renovated, and only the best appliances have been installed like Ajax alarm system with internet cameras, Siemens kitchen appliances, Unifi wifi with full cover all over the house. All the house has fiber. On the outside the Andalucian style has been retained to give the cozy feeling.

The property has two buildings on the plot, the main house consists of kitchen,

living room, office and two bedrooms with en suite. The guesthouse is perfect for guests or the young people in the family. It consists of two bedrooms, one bathroom and a generous living room with its own terrace. Both houses have direct access to the heated pool and the beautiful and well kept garden. Each part of the main house has its own heating and cooling zone and there's also a dehumidification system for all the house. This makes the climate perfect as well in the summer as in

## **Property Features**

- Air conditioning
- Garden

- Pool
- Garage

Furnished

T Marbella (+34) 951 203 716 · T Murcia (+34) 968 979 700 · E sales@realestate-space.com Marbella Office:-Marbella Old Town Calle Africa 2, Marbella 29601